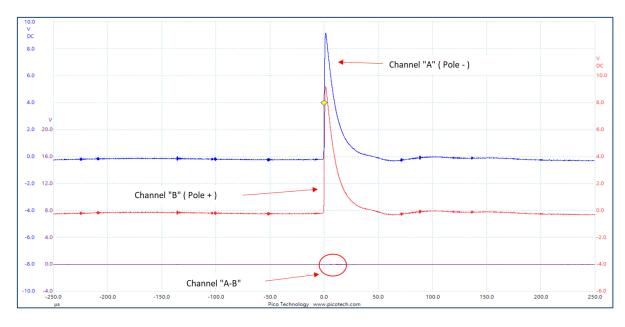

OFILES**

## Online & Offline Partial Discharge Test









## Electromagnetic Core Imperfection Detection (ELCID) Test













## Stator Wedge Tightness Test and Mapping



Borescope Inspection on Generator Stator Core Ventilation Duct and Exit Slot







## Generator Stator Wedge Replacement









## Repair Partial Discharge







## Frequency Resonance / Bump Test on Generator Stator Winding









## Generator Stator Endwinding Consolidation / Reinforcement

















#### Clean & Revarnish on Generator

















## Modify Equipment to Remove Dry Type Transformer

## and Improve Power Breaker Closing Time

















## Electrical Test on Generator & Accessory

















## Rotor Test to Verify Short Turn by Recurrent Surge Oscillograph (RSO)











## Preventive Maintenance 115kV Switchyard











## Preventive Maintenance MV Switchgear









## Preventive Maintenance 115kV GIS









## Preventive Maintenance Transformer









#### Preventive Maintenance Protective Relay



#### Preventive Maintenance Automatic Voltage Regulator (AVR)







#### Thermoscan





| Bx1                            | Max     | 51.2 °C |  |
|--------------------------------|---------|---------|--|
|                                | Min     | 40.4 °C |  |
|                                | Average | 45.4 °C |  |
| Parameters                     |         |         |  |
| Emissivity                     | /       | 0.95    |  |
| Refl. temp                     | p.      | 28.5 °C |  |
| Note                           |         |         |