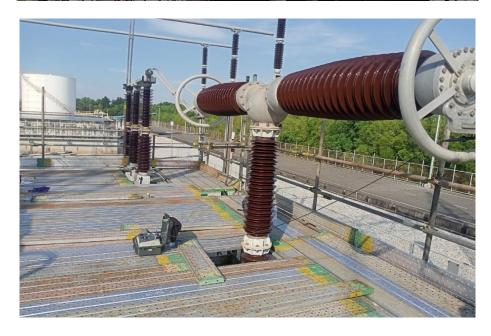

## Electromagnetic Core Imperfection Detection (ELCID) Test













## Stator Wedge Tightness Test and Mapping



Borescope Inspection on Generator Stator Core Ventilation Duct and Exit Slot







## Generator Stator Wedge Replacement









## Repair Partial Discharge







## Frequency Resonance / Bump Test on Generator Stator Winding









## Generator Stator Endwinding Consolidation / Reinforcement

















#### Clean & Revarnish on Generator

















## Modify Equipment to Remove Dry Type Transformer

## and Improve Power Breaker Closing Time

















## Electrical Test on Generator & Accessory

















## Rotor Test to Verify Short Turn by Recurrent Surge Oscillograph (RSO)











## Preventive Maintenance 115kV Switchyard











## Preventive Maintenance MV Switchgear









## Preventive Maintenance 115kV GIS









## Preventive Maintenance Transformer









#### Preventive Maintenance Protective Relay



#### Preventive Maintenance Automatic Voltage Regulator (AVR)







#### Thermoscan





| Bx1                            | Max     | 51.2 °C |  |
|--------------------------------|---------|---------|--|
|                                | Min     | 40.4 °C |  |
|                                | Average | 45.4 °C |  |
| Parameters                     |         |         |  |
| Emissivity                     | /       | 0.95    |  |
| Refl. temp                     | p.      | 28.5 °C |  |
| Note                           |         |         |  |
| Generator Terminal compartment |         |