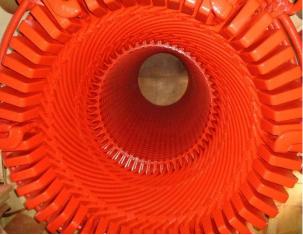

#### **Generator (Stator & Rotor) & Exciter**

- Visual inspection: to find corona disorder, insulation discoloration, cracks, spacer block damage, laminate sheet of stator and rotor core damage, flexible lead and terminal bus bar problem, and checking tightness of through bolt and Footing bolt as well as for Stator-Rotor slot wedge, including solving each problem with proper and qualified spare parts and methods
- Electrical test: to detect any disorder by electric used method namely

#### **STATOR**

- o Electromagnetic Core Imperfection Detection ELCID test
- Stator wedge tightness test and mapping
- Offline Partial Discharge test
- Insulation resistance and polarization index test
- Insulation power factor test
- Winding resistance measurement
- Winding impedance measurement
- Winding capacitance measurement