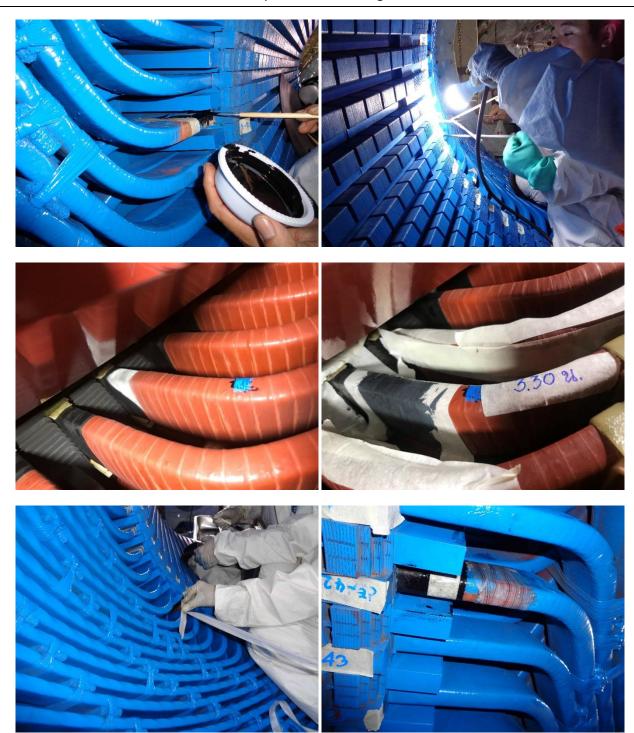

## Repair Partial Discharge

## Generator Stator Endwinding Consolidation / Reinforcement