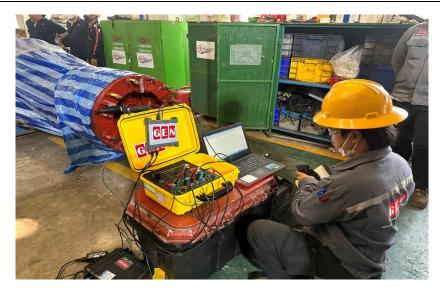

K PROFILES**

## Online & Offline Partial Discharge Test









## Electromagnetic Core Imperfection Detection (ELCID) Test













## Stator Wedge Tightness Test and Mapping



Borescope Inspection on Generator Stator Core Ventilation Duct and Exit Slot







## Generator Stator Wedge Replacement









## Repair Partial Discharge







## Frequency Resonance / Bump Test on Generator Stator Winding









## Generator Stator Endwinding Consolidation / Reinforcement

















#### Clean & Revarnish on Generator

















## Modify Equipment to Remove Dry Type Transformer

## and Improve Power Breaker Closing Time

















## Electrical Test on Generator & Accessory

















## Rotor Test to Verify Short Turn by Recurrent Surge Oscillograph (RSO)











## Preventive Maintenance 115kV Switchyard











## Preventive Maintenance MV Switchgear









## Preventive Maintenance 115kV GIS









## Preventive Maintenance Transformer









#### Preventive Maintenance Protective Relay



#### Preventive Maintenance Automatic Voltage Regulator (AVR)







#### Thermoscan





| Bx1                            | Max     | 51.2 °C |  |
|--------------------------------|---------|---------|--|
|                                | Min     | 40.4 °C |  |
|                                | Average | 45.4 °C |  |
| Parameters                     |         |         |  |
| Emissivity                     | /       | 0.95    |  |
| Refl. temp                     | p.      | 28.5 °C |  |
| Note                           |         |