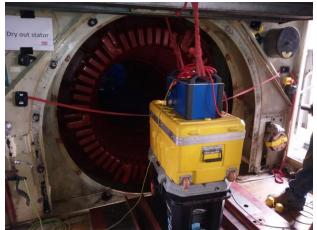

ed Thermo Meter



**Temperature Calibrator** 



Recorder



Voltage Tester





## **WORK PROFILES**

## Online & Offline Partial Discharge Test









## Electromagnetic Core Imperfection Detection (ELCID) Test













## Stator Wedge Tightness Test and Mapping



Borescope Inspection on Generator Stator Core Ventilation Duct and Exit Slot







## Generator Stator Wedge Replacement









## Repair Partial Discharge







## Frequency Resonance / Bump Test on Generator Stator Winding









## Generator Stator Endwinding Consolidation / Reinforcement

















#### Clean & Revarnish on Generator

















## Modify Equipment to Remove Dry Type Transformer

## and Improve Power Breaker Closing Time

















## Electrical Test on Generator & Accessory

















## Rotor Test to Verify Short Turn by Recurrent Surge Oscillograph (RSO)











## Preventive Maintenance 115kV Switchyard











## Preventive Maintenance MV Switchgear









## Preventive Maintenance 115kV GIS









## Preventive Maintenance Transformer









#### Preventive Maintenance Protective Relay



#### Preventive Maintenance Automatic Voltage Regulator (AVR)







#### Thermoscan





| Bx1                            | Max     | 51.2 °C |  |
|--------------------------------|---------|---------|--|
|                                | Min     | 40.4 °C |  |
|                                | Average | 45.4 °C |  |
| Parameters                     |         |         |  |
| Emissivity                     | /       | 0.95    |  |
| Refl. temp