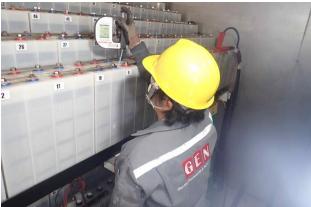

tchgear









## Preventive Maintenance 115kV GIS









## Preventive Maintenance Transformer









#### Preventive Maintenance Protective Relay



#### Preventive Maintenance Automatic Voltage Regulator (AVR)







#### Thermoscan





| Bx1                            | Max     | 51.2 °C |  |
|--------------------------------|---------|---------|--|
|                                | Min     | 40.4 °C |  |
|                                | Average | 45.4 °C |  |
| Parameters                     |         |         |  |
| Emissivity                     | /       | 0.95    |  |
| Refl. temp                     | p.      | 28.5 °C |  |
| Note                           |         |         |  |
| Generator Terminal compartment |         |         |  |

#### **Battery Load Test**





Preventive Maintenance Earth/Grounding System









# **OUR HEART IS YOUR TRUST**