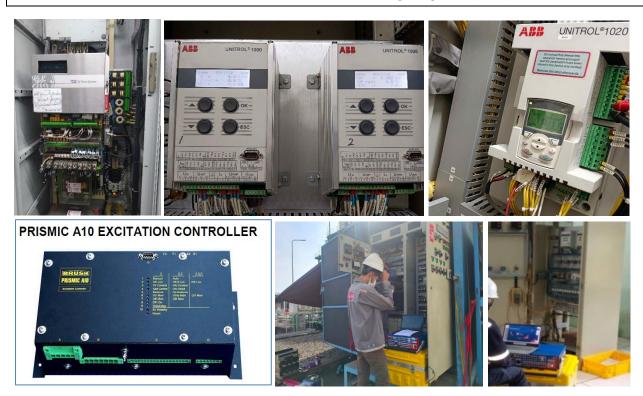

## Repair Partial Discharge







## Frequency Resonance / Bump Test on Generator Stator Winding









## Generator Stator Endwinding Consolidation / Reinforcement

















#### Clean & Revarnish on Generator

















## Modify Equipment to Remove Dry Type Transformer

## and Improve Power Breaker Closing Time

















## Electrical Test on Generator & Accessory

















## Rotor Test to Verify Short Turn by Recurrent Surge Oscillograph (RSO)











## Preventive Maintenance 115kV Switchyard











## Preventive Maintenance MV Switchgear









## Preventive Maintenance 115kV GIS









## Preventive Maintenance Transformer









#### Preventive Maintenance Protective Relay



#### Preventive Maintenance Automatic Voltage Regulator (AVR)







#### Thermoscan





| Bx1                            | Max     | 51.2 °C |  |
|--------------------------------|---------|---------|--|
|                                | Min     | 40.4 °C |  |
|                                | Average | 45.4 °C |  |
| Parameters                     |         |         |  |
| Emissivity                     | /       | 0.95    |  |
| Refl. temp                     | p.      | 28.5 °C |  |
| Note                           |         |         |  |
| Generator Terminal compartment |         |         |  |

#### **Battery Load Test**





Preventive Maintenance Earth/Grounding System









# **OUR HEART IS YOUR TRUST**