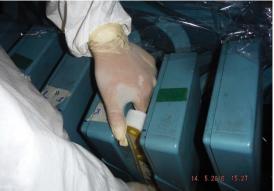

## Stator Wedge Tightness Test and Mapping

Borescope Inspection on Generator Stator Core Ventilation Duct and Exit Slot