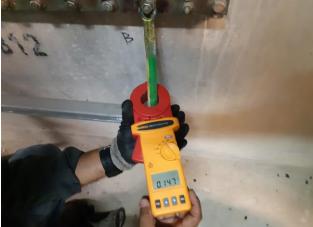

S









## Preventive Maintenance Transformer









#### Preventive Maintenance Protective Relay



#### Preventive Maintenance Automatic Voltage Regulator (AVR)







#### Thermoscan





| Bx1                            | Max     | 51.2 °C |  |
|--------------------------------|---------|---------|--|
|                                | Min     | 40.4 °C |  |
|                                | Average | 45.4 °C |  |
| Parameters                     |         |         |  |
| Emissivity                     | /       | 0.95    |  |
| Refl. temp                     | p.      | 28.5 °C |  |
| Note                           |         |         |  |
| Generator Terminal compartment |         |         |  |

#### **Battery Load Test**





Preventive Maintenance Earth/Grounding System









# **OUR HEART IS YOUR TRUST**