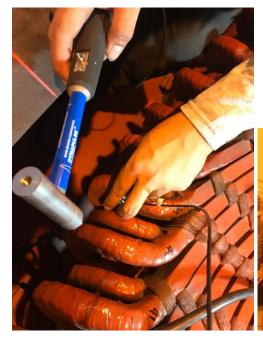

## Stator Wedge Tightness Test and Mapping

Borescope Inspection on Generator Stator Core Ventilation Duct and Exit Slot