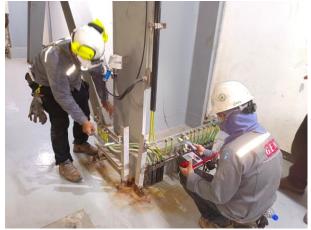

GIS









## Preventive Maintenance Transformer









#### Preventive Maintenance Protective Relay



#### Preventive Maintenance Automatic Voltage Regulator (AVR)







#### Thermoscan





| Bx1                            | Max     | 51.2 °C |  |
|--------------------------------|---------|---------|--|
|                                | Min     | 40.4 °C |  |
|                                | Average | 45.4 °C |  |
| Parameters                     |         |         |  |
| Emissivity                     | /       | 0.95    |  |
| Refl. temp                     | p.      | 28.5 °C |  |
| Note                           |         |         |  |
| Generator Terminal compartment |         |         |  |

#### **Battery Load Test**





Preventive Maintenance Earth/Grounding System









# **OUR HEART IS YOUR TRUST**