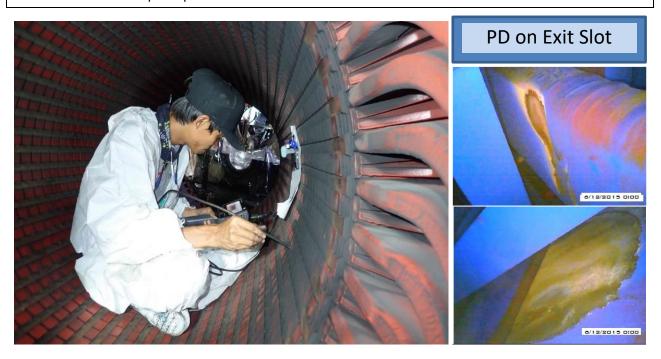

## Stator Wedge Tightness Test and Mapping

Borescope Inspection on Generator Stator Core Ventilation Duct and Exit Slot