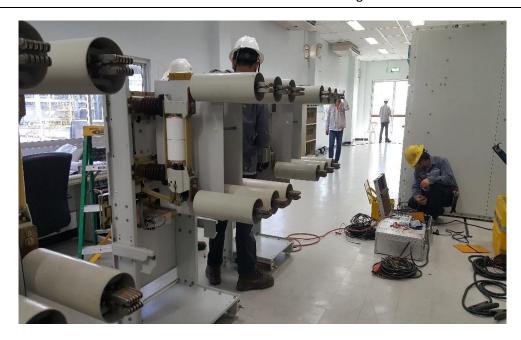

tection (ELCID) Test













## Stator Wedge Tightness Test and Mapping



Borescope Inspection on Generator Stator Core Ventilation Duct and Exit Slot







## Generator Stator Wedge Replacement









## Repair Partial Discharge







## Frequency Resonance / Bump Test on Generator Stator Winding









## Generator Stator Endwinding Consolidation / Reinforcement

















#### Clean & Revarnish on Generator

















## Modify Equipment to Remove Dry Type Transformer

## and Improve Power Breaker Closing Time

















## Electrical Test on Generator & Accessory

















## Rotor Test to Verify Short Turn by Recurrent Surge Oscillograph (RSO)











## Preventive Maintenance 115kV Switchyard











## Preventive Maintenance MV Switchgear









## Preventive Maintenance 115kV GIS









## Preventive Maintenance Transformer









#### Preventive Maintenance Protective Relay



#### Preventive Maintenance Automatic Voltage Regulator (AVR)







#### Thermoscan





| Bx1                            | Max     | 51.2 °C |  |
|--------------------------------|---------|---------|--|
|                                | Min     | 40.4 °C |  |
|                                | Average | 45.4 °C |  |
| Parameters                     |         |         |  |
| Emissivity                     | /       | 0.95    |  |
| Refl. temp                     | p.      | 28.5 °C |  |
| Note                           |         |         |  |
| Generator Terminal compartment |         |         |  |

#### **Battery Load Test**





Prevent