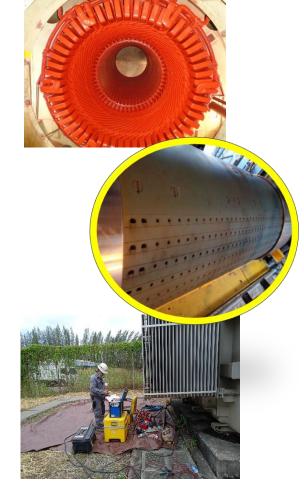

## Electromagnetic Core Imperfection Detection (ELCID) Test

## Stator Wedge Tightness Test and Mapping

Borescope Inspection on Generator Stator Core Ventilation Duct and Exit Slot