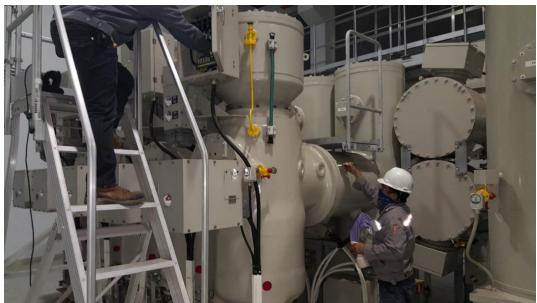

ge Tightness Test and Mapping



Borescope Inspection on Generator Stator Core Ventilation Duct and Exit Slot







## Generator Stator Wedge Replacement









## Repair Partial Discharge







## Frequency Resonance / Bump Test on Generator Stator Winding









## Generator Stator Endwinding Consolidation / Reinforcement

















#### Clean & Revarnish on Generator

















## Modify Equipment to Remove Dry Type Transformer

## and Improve Power Breaker Closing Time

















## Electrical Test on Generator & Accessory

















## Rotor Test to Verify Short Turn by Recurrent Surge Oscillograph (RSO)











## Preventive Maintenance 115kV Switchyard











## Preventive Maintenance MV Switchgear









## Preventive Maintenance 115kV GIS









## Preventive Maintenance Transformer









#### Preventive Maintenance Protective Relay



#### Preventive Maintenance Automatic Voltage Regulator (AVR)







#### Thermoscan





| Bx1                            | Max     | 51.2 °C |  |
|--------------------------------|---------|---------|--|
|                                | Min     | 40.4 °C |  |
|                                | Average | 45.4 °C |  |
| Parameters                     |         |         |  |
| Emissivity                     | /       | 0.95    |  |
| Refl. temp                     | p.      | 28.5 °C |  |
| Note                           |         |         |  |
| Generator Terminal compartment |         |         |  |

#### **Battery Load Test**





Preventive Maintenance Earth/Grounding System