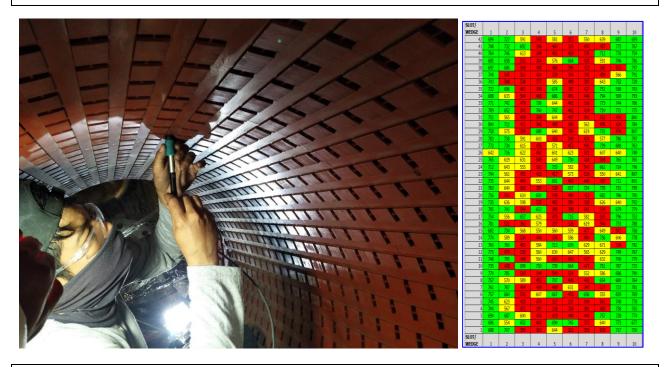

## Stator Wedge Tightness Test and Mapping

Borescope Inspection on Generator Stator Core Ventilation Duct and Exit Slot