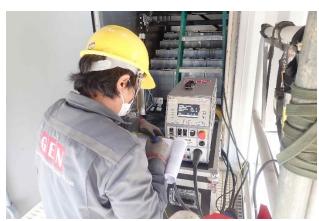

witchgear









## Preventive Maintenance 115kV GIS









## Preventive Maintenance Transformer









#### Preventive Maintenance Protective Relay



#### Preventive Maintenance Automatic Voltage Regulator (AVR)







#### Thermoscan





| Bx1                            | Max     | 51.2 °C |  |
|--------------------------------|---------|---------|--|
|                                | Min     | 40.4 °C |  |
|                                | Average | 45.4 °C |  |
| Parameters                     |         |         |  |
| Emissivity                     | /       | 0.95    |  |
| Refl. temp                     | p.      | 28.5 °C |  |
| Note                           |         |         |  |
| Generator Terminal compartment |         |         |  |

#### **Battery Load Test**





Preventive Maintenance Earth/Grounding System









# **OUR HEART IS YOUR TRUST**