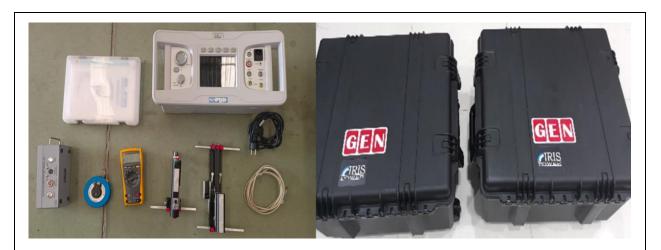

## **TOOLS AND EQUIPMENT**

Electromagnetic Core Imperfection Detection (ELCID)

Partial Discharge Tester

Generator/Motor Stator Wedge Tightness Tester

Frequency Resonance / Bump Tester

Recurrent Surge Oscillograph (RSO)