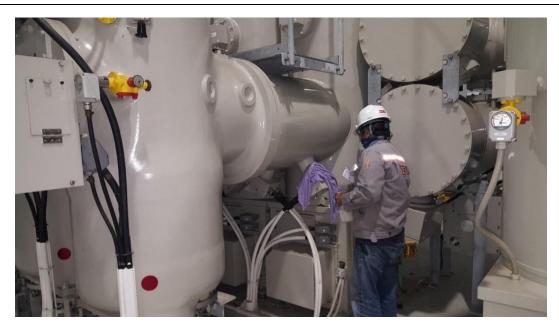

edge Tightness Test and Mapping



Borescope Inspection on Generator Stator Core Ventilation Duct and Exit Slot







## Generator Stator Wedge Replacement









## Repair Partial Discharge







## Frequency Resonance / Bump Test on Generator Stator Winding









## Generator Stator Endwinding Consolidation / Reinforcement

















#### Clean & Revarnish on Generator

















## Modify Equipment to Remove Dry Type Transformer

## and Improve Power Breaker Closing Time

















## Electrical Test on Generator & Accessory

















## Rotor Test to Verify Short Turn by Recurrent Surge Oscillograph (RSO)











## Preventive Maintenance 115kV Switchyard











## Preventive Maintenance MV Switchgear









## Preventive Maintenance 115kV GIS









## Preventive Maintenance Transformer









#### Preventive Maintenance Protective Relay



#### Preventive Maintenance Automatic Voltage Regulator (AVR)







#### Thermoscan





| Bx1                            | Max     | 51.2 °C |  |
|--------------------------------|---------|---------|--|
|                                | Min     | 40.4 °C |  |
|                                | Average | 45.4 °C |  |
| Parameters                     |         |         |  |
| Emissivity                     | /       | 0.95    |  |
| Refl. temp                     | p.      | 28.5 °C |  |
| Note                           |         |         |  |
| Generator Terminal compartment |         |         |  |

#### **Battery Load Test**





Preventive Maintenance Earth/Grounding System