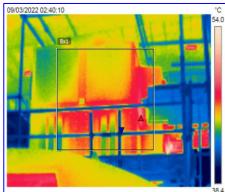

#### Thermoscan

| Bx1                            | Max     | 51.2 °C |  |
|--------------------------------|---------|---------|--|
|                                | Min     | 40.4 °C |  |
|                                | Average | 45.4 °C |  |
| Parameters                     |         |         |  |
| Emissivity                     | /       | 0.95    |  |
| Refl. temp                     | p.      | 28.5 °C |  |
| Note                           |         |         |  |
| Generator Terminal compartment |         |         |  |