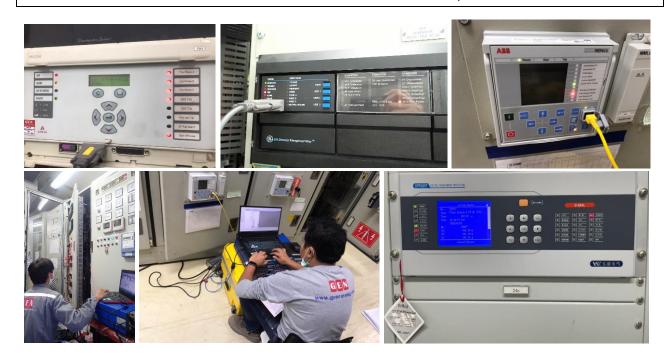

Exit Slot







## Generator Stator Wedge Replacement









## Repair Partial Discharge







## Frequency Resonance / Bump Test on Generator Stator Winding









## Generator Stator Endwinding Consolidation / Reinforcement

















#### Clean & Revarnish on Generator

















## Modify Equipment to Remove Dry Type Transformer

## and Improve Power Breaker Closing Time

















## Electrical Test on Generator & Accessory

















## Rotor Test to Verify Short Turn by Recurrent Surge Oscillograph (RSO)











## Preventive Maintenance 115kV Switchyard











## Preventive Maintenance MV Switchgear









## Preventive Maintenance 115kV GIS









## Preventive Maintenance Transformer









#### Preventive Maintenance Protective Relay



#### Preventive Maintenance Automatic Voltage Regulator (AVR)







#### Thermoscan





| Bx1                            | Max     | 51.2 °C |  |
|--------------------------------|---------|---------|--|
|                                | Min     | 40.4 °C |  |
|                                | Average | 45.4 °C |  |
| Parameters                     |         |         |  |
| Emissivity                     | /       | 0.95    |  |
| Refl. temp                     | p.      | 28.5 °C |  |
| Note                           |         |         |  |
| Generator Terminal compartment |         |         |  |

#### **Battery Load Test**





Preventive Maintenance Earth/Grounding System









# **OUR HEART IS YOUR TRUST**