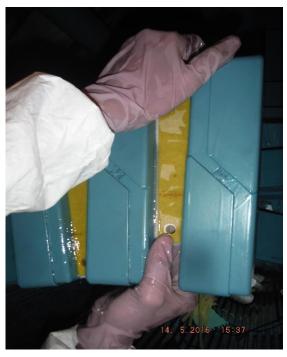

## Stator Wedge Tightness Test and Mapping

Borescope Inspection on Generator Stator Core Ventilation Duct and Exit Slot