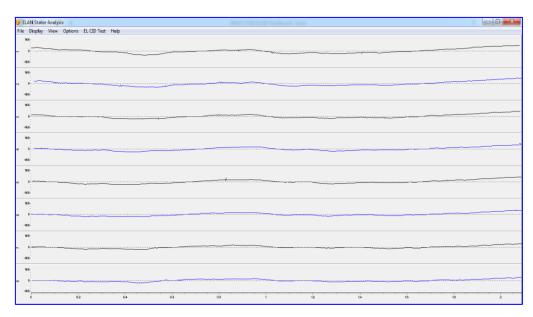

Recurrent Surge Oscillograph (RSO)



Multi Injection Tester OMICRON CPC-100



Insulation Power Factor Tester CP TD1



Compensating Reactor OMICRON CR-500



**Insulation Resistance Tester** 







**Insulation Resistance Tester** 



EGIL Circuit Breaker Analyzer



**Battery Load Tester** 



Micro-Ohms Meter



Borescope Camera



High Potential Tester (HIPOT)







**Earth Tester** 



Oil Breakdown Tester



**LCR Meter** 



Variable Auto Transformer 0-500 V



CT/PT Ratio Analyzer



Multimeter Fluke 287







Flux Meter



**Power Quality Meter** 



Infrared Thermo Meter



**Temperature Calibrator** 



Recorder



Voltage Tester





## **WORK PROFILES**

## Online & Offline Partial Discharge Test









## Electromagnetic Core Imperfection Detection (ELCID) Test













## Stator Wedge Tightness Test and Mapping



Borescope Inspection on Generator Stator Core Ventilation Duct and Exit Slot







## Generator Stator Wedge Replacement









## Repair Partial Discharge







## Frequency Resonance / Bump Test on Generator Stator Winding









## Generator Stator Endwinding Consolidation / Reinforcement

















#### Clean & Revarnish on Generator

















## Modify Equipment to Remove Dry Type Transformer

## and Improve Power Breaker Closing Time

















## Electrical Test on Generator & Accessory

















## Rotor Test to Verify Short Turn by Recurrent Surge Oscillograph (RSO)











## Preventive Maintenance 115kV Switchyard











## Preventive Maintenance MV Switchgear









## Preventive Mainte